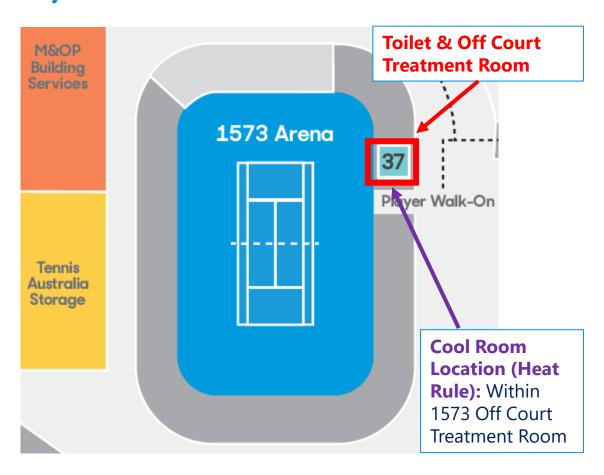

#### **Primary Player Toilet & Off Court Treatment** Room

- Exit through the player exit, treatment rooms are inside there.