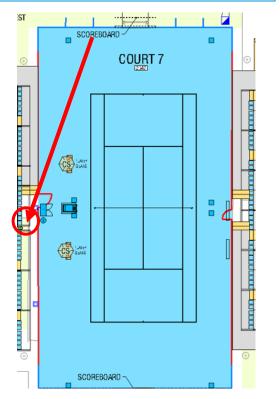

Court 7 – Western Side 2 seats front row, behind gate

Court 8 – Western Side 2 seats front row, behind gate

Courts 5 & 6 – take fold up chairs from Umpire room Return at end of play

Court 13 – Western Side 2 seats front row, behind gate