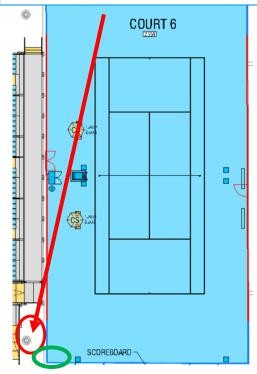

#### Player Toilets & Rooms for Courts 3, 5 and 6

Court 5 – We stern Side On the left side of the chair, in the alleyway

Court 6 – Eastern Side Chair Umpire right near between grandstand and court entrance