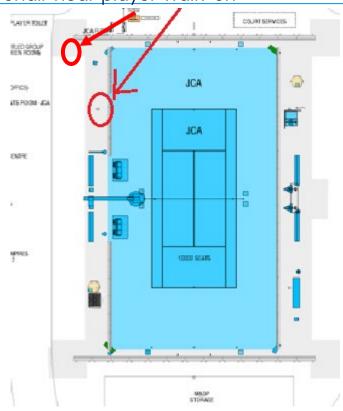

#### **Match Assistant Seating Location**

MCA – Eastern & Western Side

- 1 left far of chair umpire,
- 1 behind chair umpire to the left

JCA – Western Side near player walk on

1 chair north end of media seats - behind chair umpire

1 chair near player walk-on