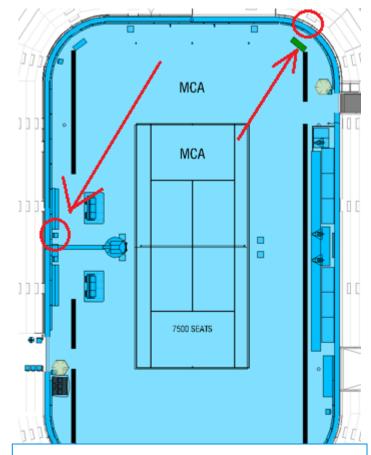

#### **Match Assistant Seating Location**

MCA – Eastern & Western Side

- 1 left far of chair umpire,
- 1 behind chair umpire to the left

JCA – Western Side near player walk on

1 chair north end of media seats - behind chair umpire