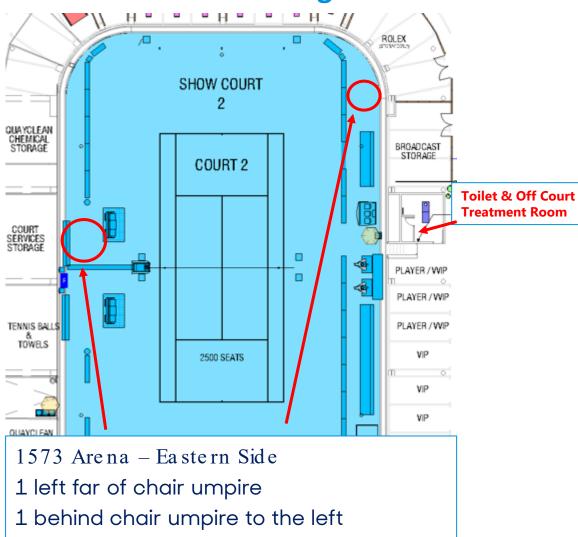

## Important Locations

Match Assistant seating locations, player toilets, off-court treatment rooms, quiet rooms & cool rooms



#### ROD LAVER ARENA



#### **Match Assistant Seating Location**









MCA – Eastern & Western Side

- 1 left far of chair umpire,
- 1 behind chair umpire to the left





JCA – Western Side near player walk on

1 chair north end of media seats - behind chair umpire

1 chair near player walk-on







#### **Primary Player Toilet & Off Court Treatment** Room

- Exit through the player exit, treatment rooms are inside there.

# **Match Assistant Seating Location**



## 60660

#### **Match Assistant Seating Location**









#### Player Toilets & Rooms for Courts 3, 5 and 6



Court 5 – We stern Side On the left side of the chair, in the alleyway



Court 6 – Eastern Side Chair Umpire right near between grandstand and court entrance



Court 7 – Western Side 2 seats front row, behind gate



Court 8 – Western Side 2 seats front row, behind gate



Courts 5 & 6 – take fold up chairs from Umpire room Return at end of play













Court 13 – Western Side 2 seats front row, behind gate









Court 14 – Western Side 2 seats front row, left of gate

Enter via left near gate



Additional Toilet & Off Court Treatment Room



Court 16 – Eastern Side 2 seats front row, in stand



Court 17 – Western Side 2 seats front row, just left of gate