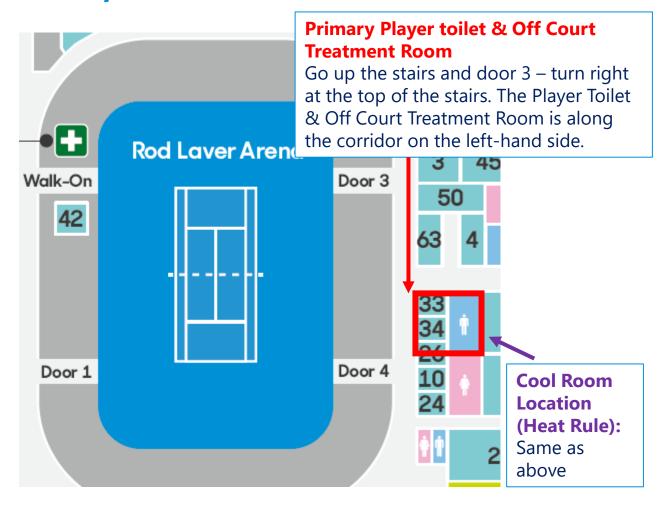

#### **Primary Player Toilet & Off Court Treatment** Room

- Exit through the player exit, treatment rooms are inside there.