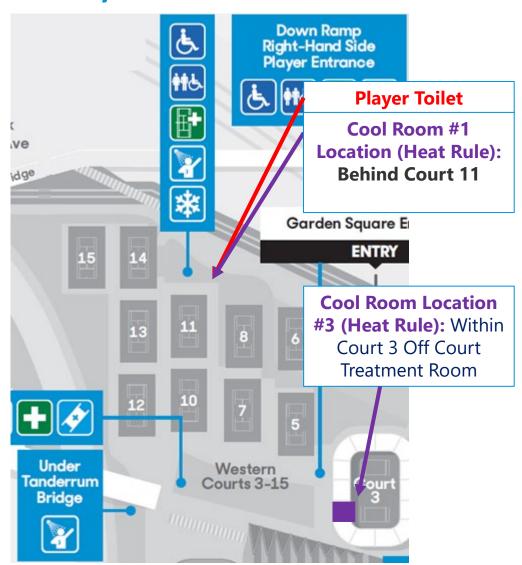

#### **Primary Player Toilet & Off Court Treatment** Room

- Exit through the player exit, treatment rooms are inside there.