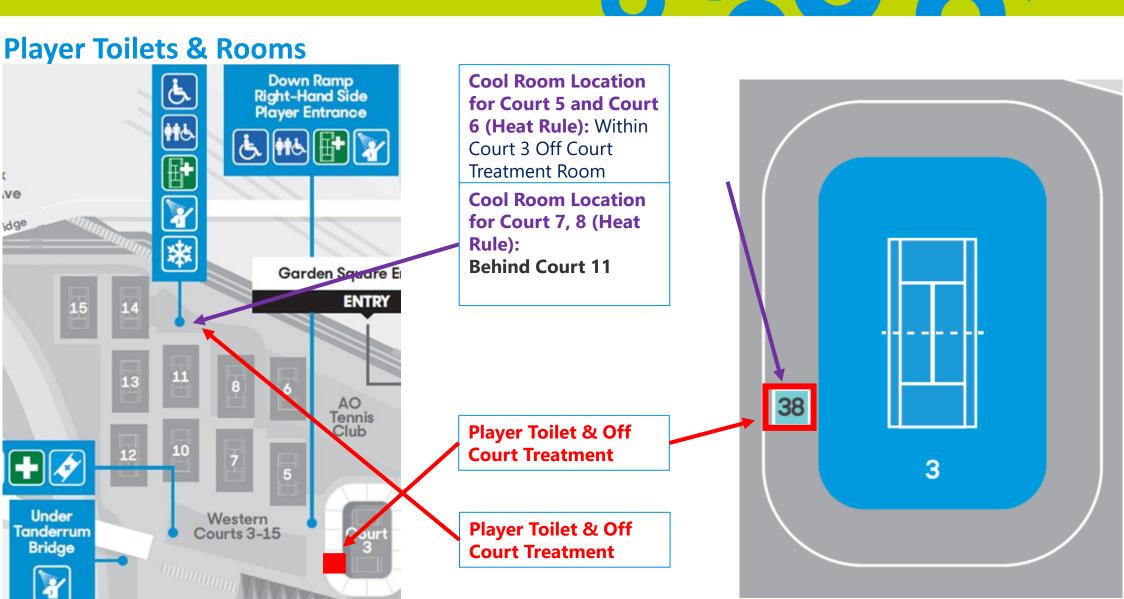

## Important Locations

Match Assistant seating locations, player toilets, off-court treatment rooms, quiet rooms & cool rooms

#### Player Toilets & Rooms for Courts 3, 5 and 6

Court 5 – We stern Side On the left side of the chair, in the alleyway

Court 6 – Eastern Side Chair Umpire right near between grandstand and court entrance