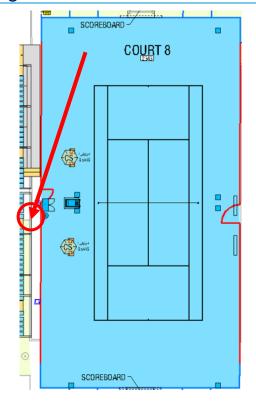

Court 7 – Western Side 2 seats front row, behind gate

Court 8 – Western Side 2 seats front row, behind gate

Courts 5 & 6 – take fold up chairs from Umpire room Return at end of play

Court 13 – Western Side 2 seats front row, behind gate