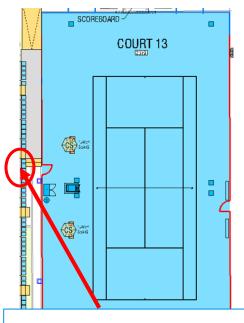

Court 7 – Western Side 2 seats front row, behind gate

Court 8 – Western Side 2 seats front row, behind gate

Courts 5 & 6 – take fold up chairs from Umpire room Return at end of play

Court 13 – Western Side 2 seats front row, behind gate