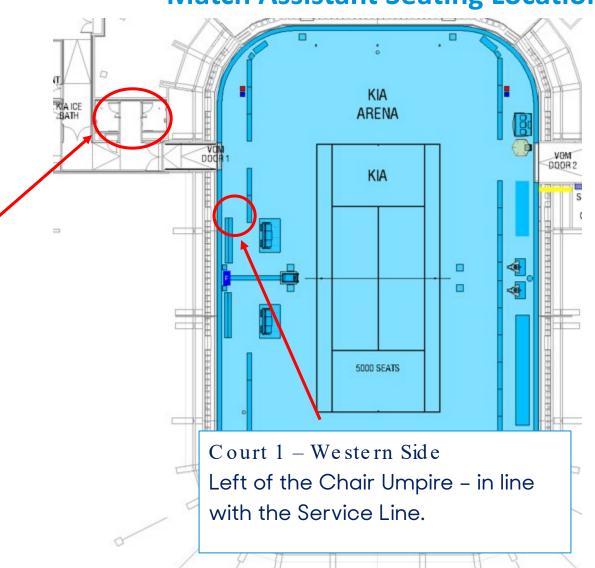

# **Match Assistant Seating Location**

## 60660

#### **Match Assistant Seating Location**