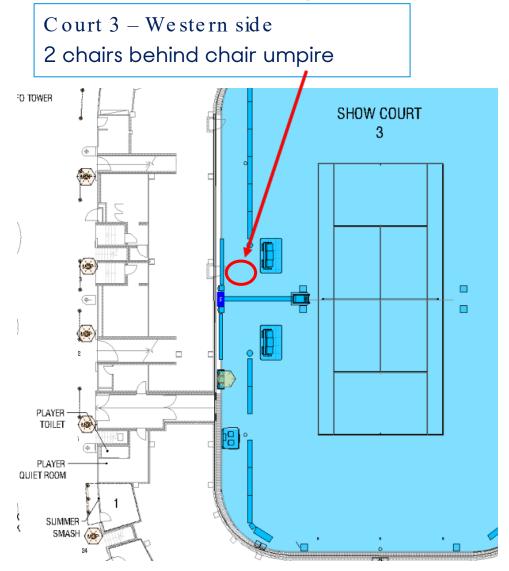

#### **Match Assistant Seating Location**

MCA – Eastern & Western Side

- 1 left far of chair umpire,
- 1 behind chair umpire to the left

JCA – Western Side near player walk on

1 chair north end of media seats - behind chair umpire

1 chair near player walk-on