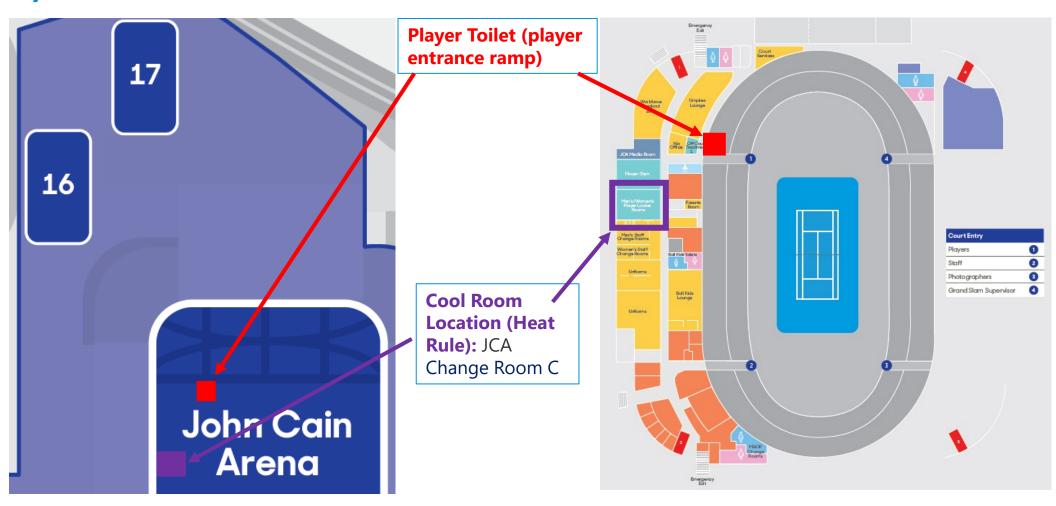

## Important Locations

Match Assistant seating locations, player toilets, off-court treatment rooms, quiet rooms & cool rooms

#### **Primary Player Toilet & Off Court Treatment** Room

- Exit through the player exit, treatment rooms are inside there.