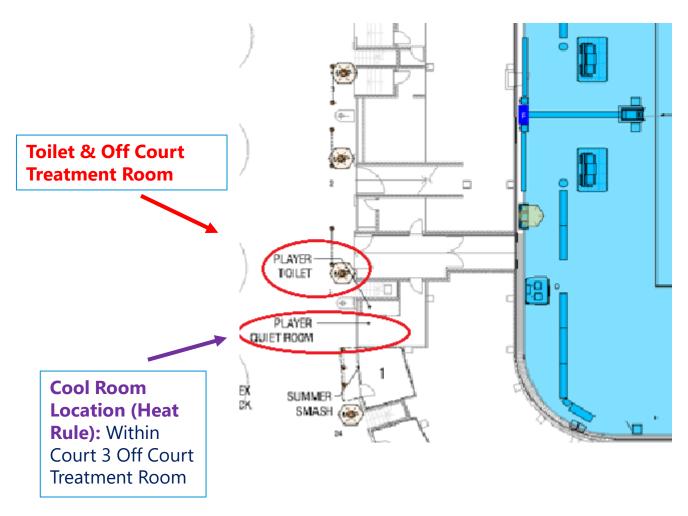

#### **Primary Player Toilet & Off Court Treatment** Room

- Exit through the player exit, treatment rooms are inside there.