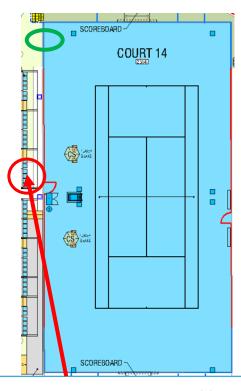

Court 14 – Western Side 2 seats front row, left of gate

Enter via left near gate

Additional Toilet & Off Court Treatment Room

Court 16 – Eastern Side 2 seats front row, in stand

Court 17 – Western Side 2 seats front row, just left of gate