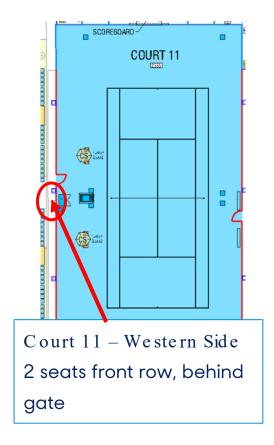

Court 7 – Western Side 2 seats front row, behind gate

Court 8 – Western Side 2 seats front row, behind gate

Courts 5 & 6 – take fold up chairs from Umpire room Return at end of play

Court 13 – Western Side 2 seats front row, behind gate