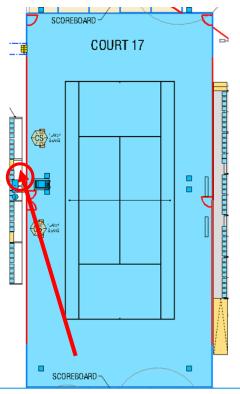

Court 14 – Western Side 2 seats front row, left of gate

Enter via left near gate

Additional Toilet & Off Court Treatment Room

Court 16 – Eastern Side 2 seats front row, in stand

Court 17 – Western Side 2 seats front row, just left of gate