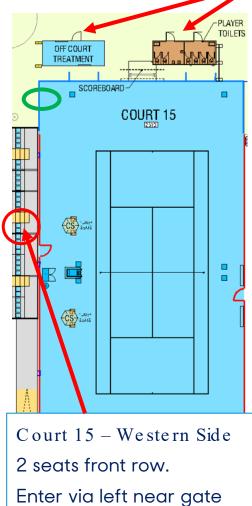

Court 7 – Western Side 2 seats front row, behind gate

Court 8 – Western Side 2 seats front row, behind gate

Courts 5 & 6 – take fold up chairs from Umpire room Return at end of play

Court 13 – Western Side 2 seats front row, behind gate

Court 14 – Western Side 2 seats front row, left of gate

Enter via left near gate

Additional Toilet & Off Court Treatment Room

Court 16 – Eastern Side 2 seats front row, in stand

Court 17 – Western Side 2 seats front row, just left of gate