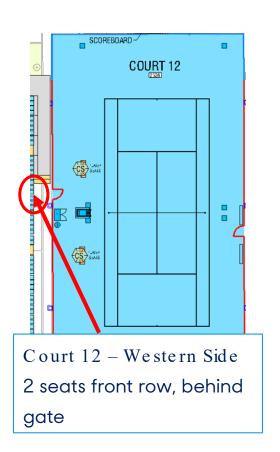

Court 7 – Western Side 2 seats front row, behind gate

Court 8 – Western Side 2 seats front row, behind gate

Courts 5 & 6 – take fold up chairs from Umpire room Return at end of play

Court 13 – Western Side 2 seats front row, behind gate