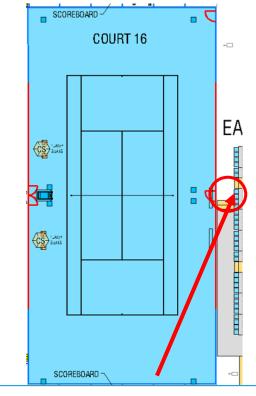

Court 14 – Western Side 2 seats front row, left of gate

Enter via left near gate

Additional Toilet & Off Court Treatment Room

Court 16 – Eastern Side 2 seats front row, in stand

Court 17 – Western Side 2 seats front row, just left of gate