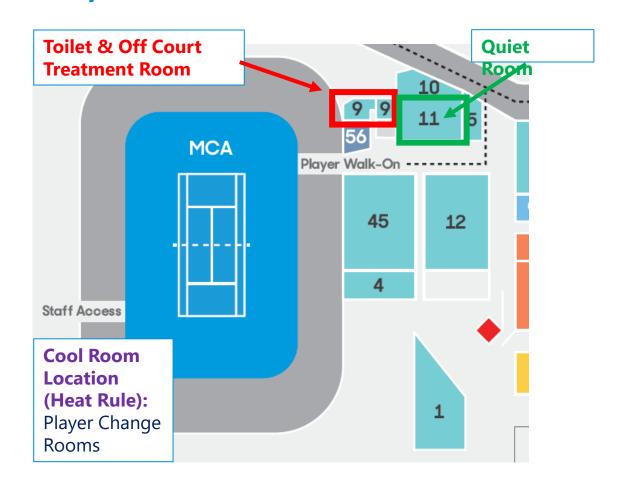

#### **Primary Player Toilet & Off Court Treatment** Room

- Exit through the player exit, treatment rooms are inside there.