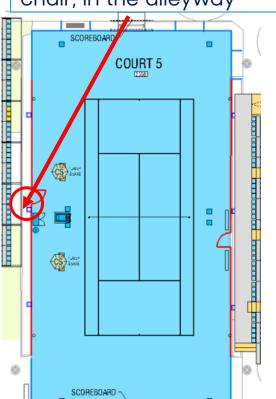

#### Player Toilets & Rooms for Courts 3, 5 and 6

Court 5 – We stern Side On the left side of the chair, in the alleyway

Court 6 – Eastern Side Chair Umpire right near between grandstand and court entrance