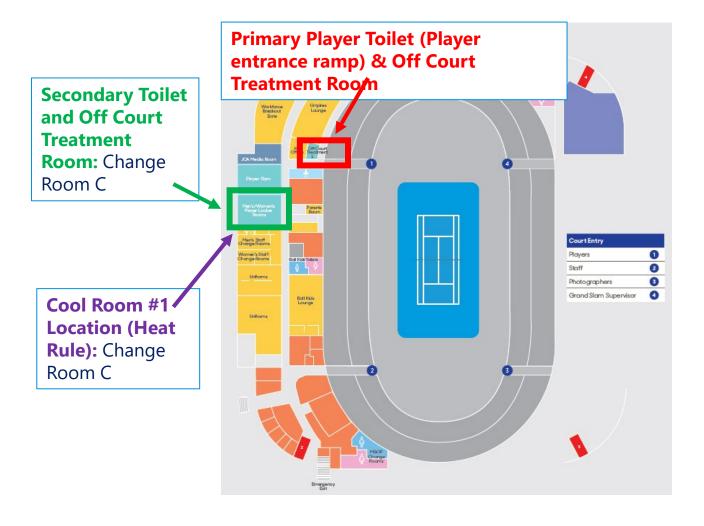

#### **Primary Player Toilet & Off Court Treatment** Room

- Exit through the player exit, treatment rooms are inside there.