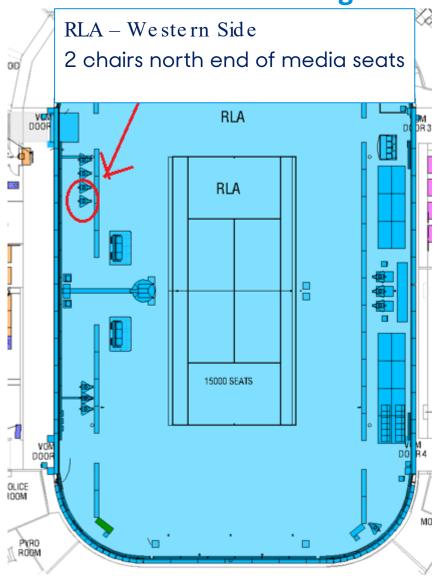

#### **Match Assistant Seating Location**

MCA – Eastern & Western Side

- 1 left far of chair umpire,
- 1 behind chair umpire to the left

JCA – Western Side near player walk on

1 chair north end of media seats - behind chair umpire