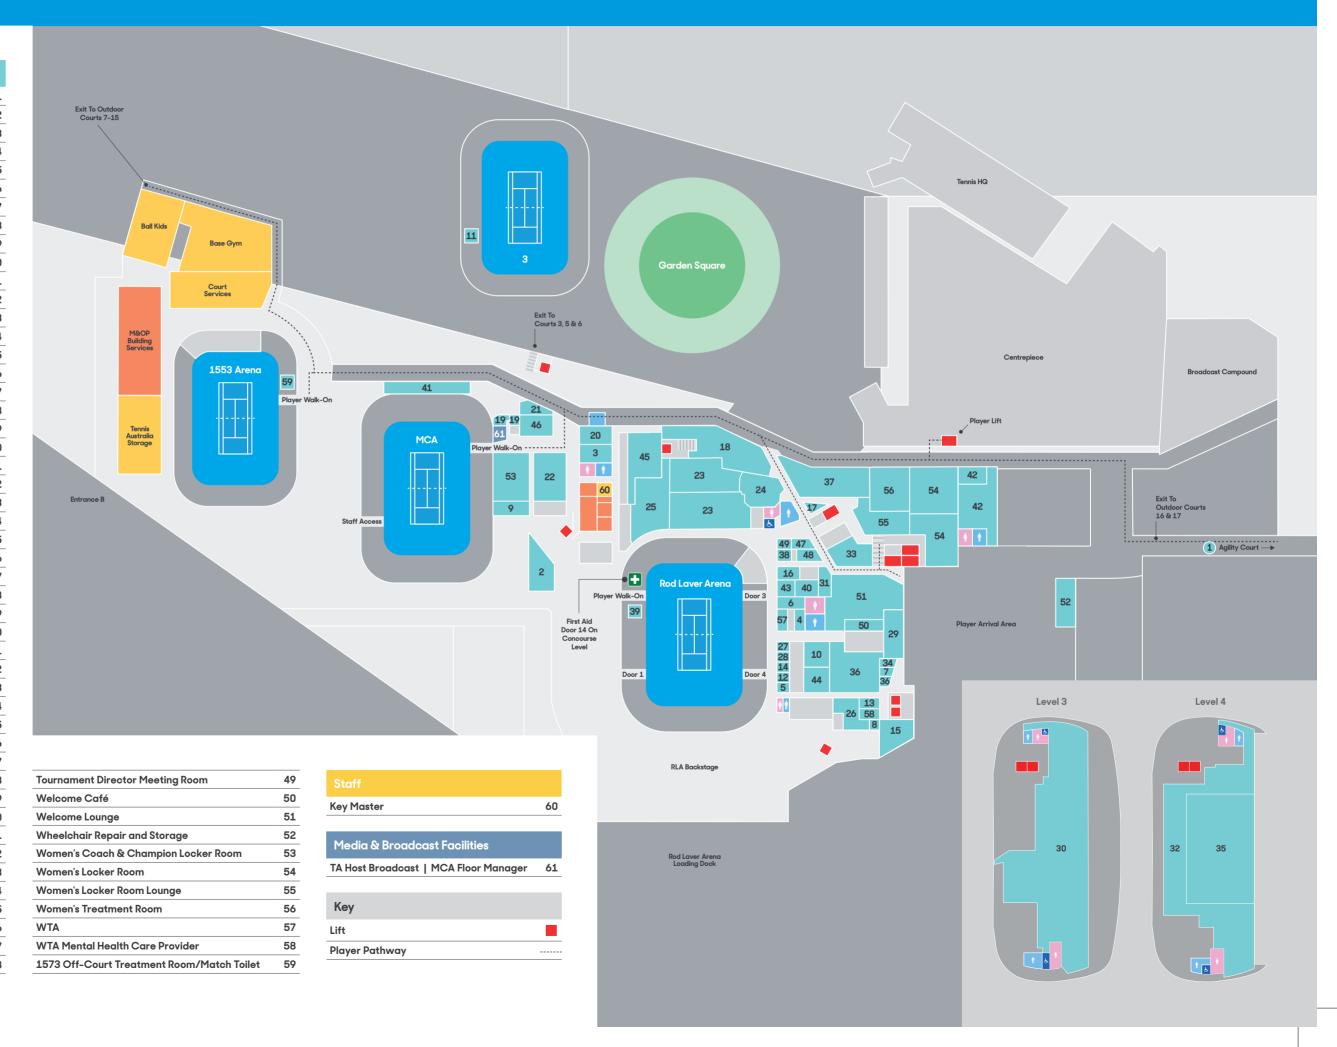

## Rod Laver Arena

| Player Facilities                              |    |
|------------------------------------------------|----|
| Agility Court                                  | 1  |
| Anti-Doping                                    | 2  |
| Anti-Doping Chaperone                          | 3  |
| ATP                                            | 4  |
| ATP Mental Health Care Provider                | 5  |
| ATP/WTA Wheelchair & Juniors Tournament Office | 6  |
| Australian Tax Office                          | 7  |
| Biofire/Isolation Room                         | 8  |
| Champion Treatment Room                        | 9  |
| Coaches Lounge                                 | 10 |
| Court 3 Player Match Toilet                    | 11 |
| oot Fault, Foot Care                           | 12 |
| General Practice Clinic                        | 13 |
| Gentleman Jack's Barber                        | 14 |
| Grand Slam Office                              | 15 |
| Grand Slam Supervisors                         | 16 |
| Match Call Area                                | 17 |
| Match Gym                                      | 18 |
| MCA Off-Court Treatment Room/Match Toilet      | 19 |
| MCA Player Strategy Room                       | 20 |
| MCA Stretch Studios                            | 21 |
| Men's Coach & Champion Locker Room             | 22 |
| Men's Locker Room                              | 23 |
| den's Locker Room Lounge                       | 24 |
| Men's Treatment Room                           | 25 |
| Nail Bar, Seamstress and Parents Room          | 26 |
| Off-Court Treatment Room 1                     | 27 |
| Off-Court Treatment Room 2                     | 28 |
| Player Accreditation & Ticketing               | 29 |
| Player Café (level 3)                          | 30 |
| Player Concierge                               | 31 |
| Player Lounge (level 4)                        | 32 |
| Player Medical Centre                          | 33 |
| Player Prize Money                             | 34 |
| Player Terrace (level 4)                       | 35 |
| Practice Desk                                  | 36 |
| Recovery Centre                                | 37 |
| Referee                                        | 38 |
| RLA Off-Court Treatment Room/Match Toilet      | 39 |
| Scheduling                                     | 40 |
| Sprint Track                                   | 41 |
| Stringers                                      | 42 |
| TA Office                                      | 43 |
| The Beauty Rooms                               | 44 |
| The Recharge Zone                              | 45 |
| The Sleep Suite                                | 46 |
| Tournament Control                             | 47 |
| Tournament Director                            | 48 |
| <u> </u>                                       |    |